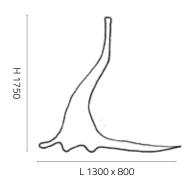

### Item Technical data PENELOPE FLOOR LAMP PN.1001/NR/VP/RB Black painted floor lamp with ON/OFF dimmer. Covered in a bordeaux crocheted, fire-retardant fabric. 1 PN. 1001/NR NR. 1 List of components Black painted floor lamp with ON/OFF dimmer. included: **>** VP 1001/RB NR. 1 Covered in a bordeaux crocheted fire-retardant fabric. H 1900 E27 - max 60W DIMMABLE - 230V ENERGY CLASS FROM A TO G IP20 C € 🛱 💆 🔽 🗆 **BULB NOT INCLUDED** L 1300 x 800