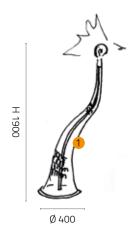

### Item Technical data PENELOPE FLOOR LAMP PN.1001/NR/VP/RB Black painted floor lamp with ON/OFF dimmer. Covered in a bordeaux crocheted, fire-retardant fabric. 1 PN. 1001/NR NR. 1 List of components Black painted floor lamp with ON/OFF dimmer. included: **>** VP 1001/RB NR. 1 Covered in a bordeaux crocheted fire-retardant fabric. H 1900 E27 - max 60W DIMMABLE - 230V ENERGY CLASS FROM A TO G IP20 C € 🛱 💆 🔽 🗆 **BULB NOT INCLUDED** L 1300 x 800

## PN.1001/NR

Black painted floor lamp with ON/OFF dimmer.

E27 - max 60W DIMMABLE - 230V ENERGY CLASS FROM E TO A++

**BULB NOT INCLUDED** 

**IP20** C € 🛱 💆 🔽 🗆